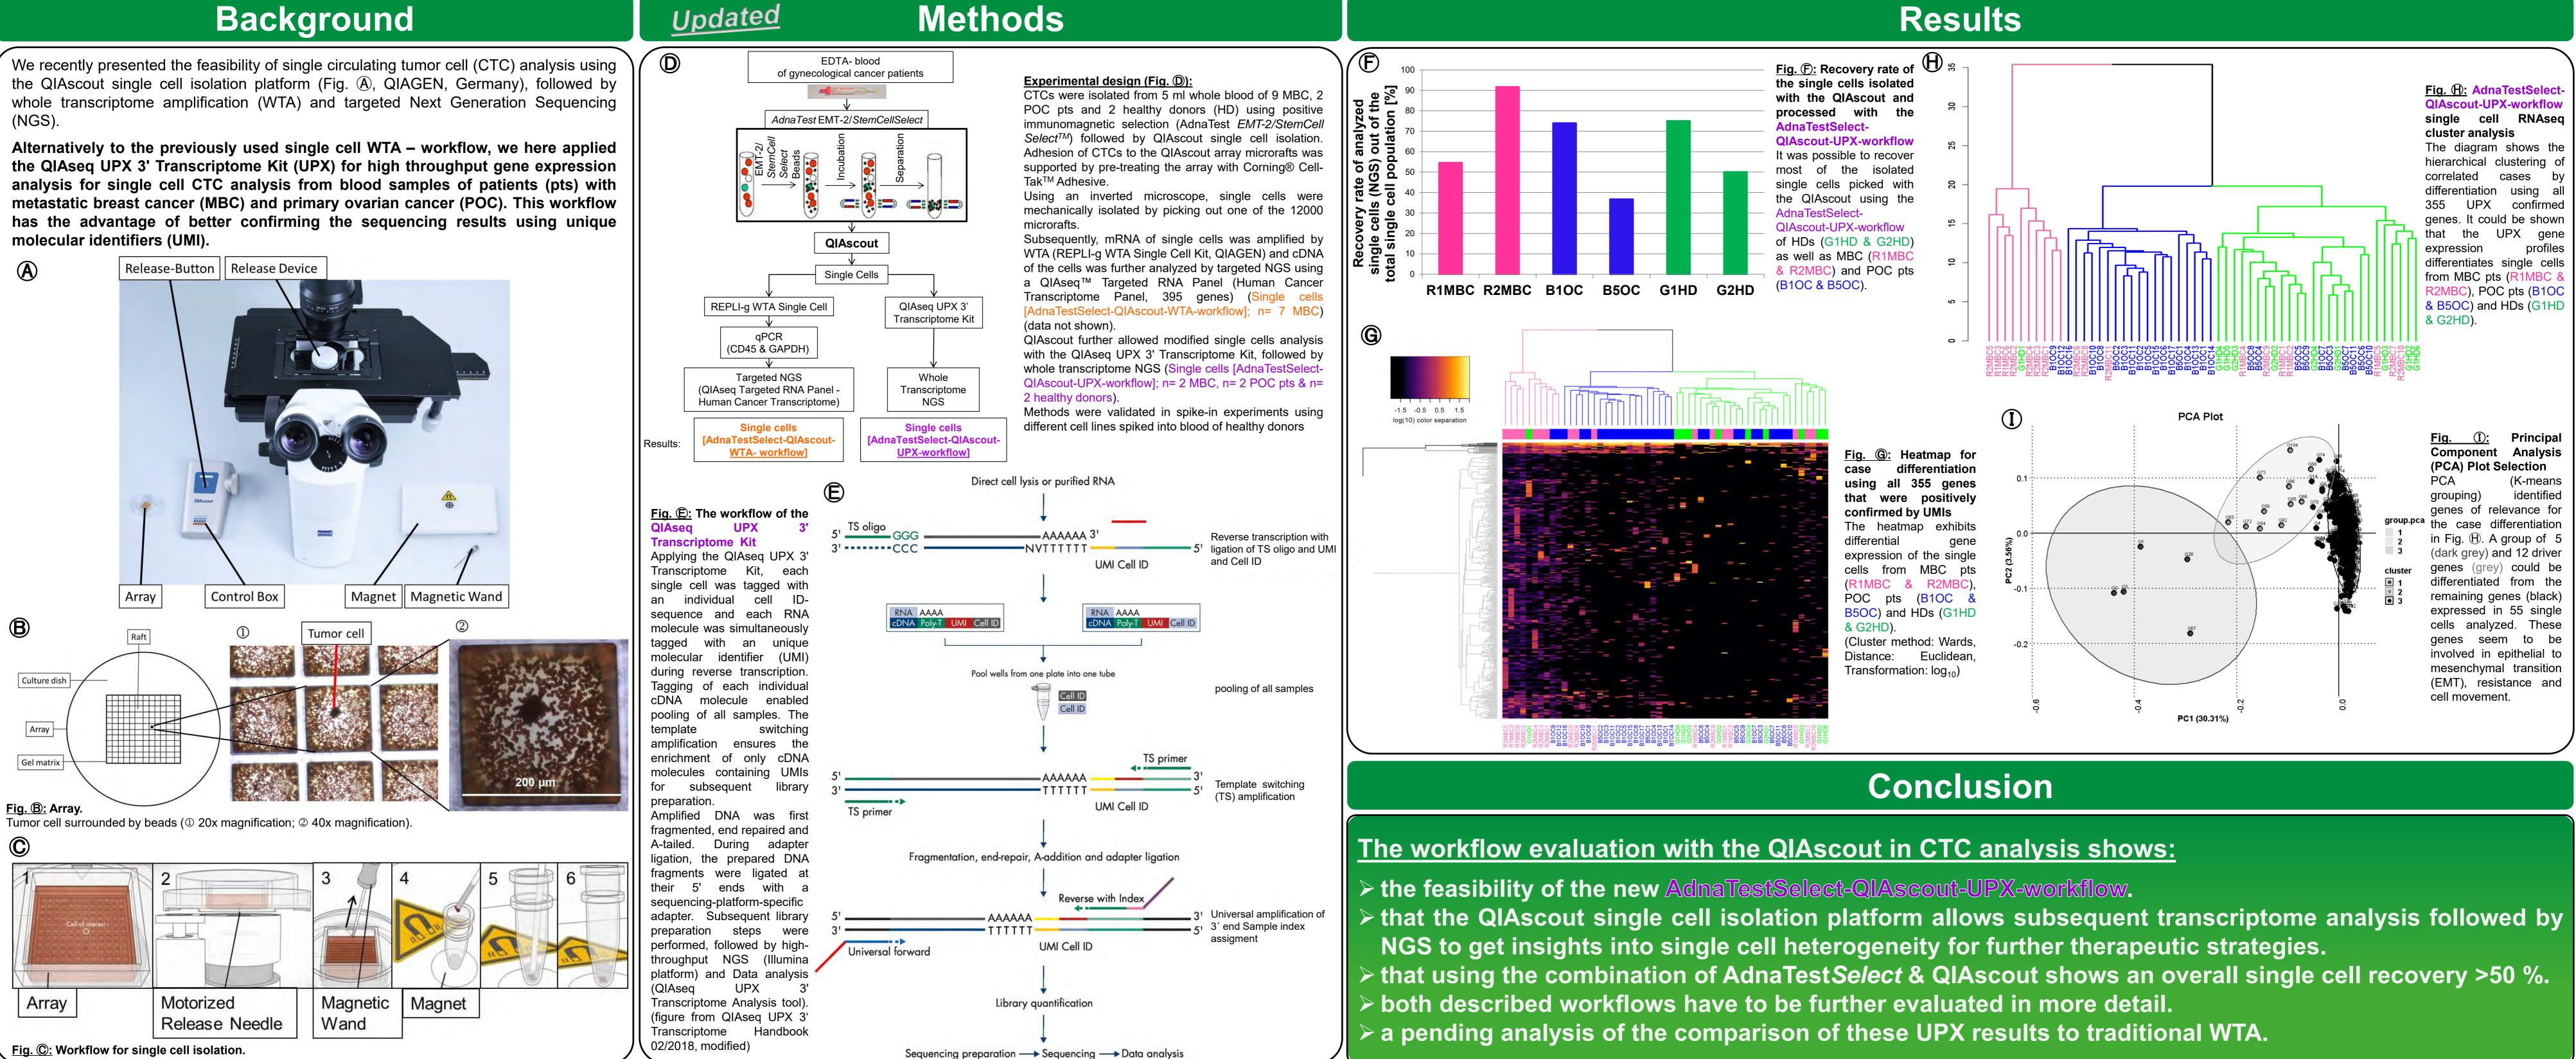

### Background

Contact: Janina.Levermann@uk-essen.de

Janina Levermann<sup>1</sup>, Norbert Hochstein<sup>2</sup>, Paul Buderath<sup>1</sup>, Benjamin Franken<sup>2</sup>, Siegfried Hauch<sup>2</sup>, Charline Bemmann<sup>2</sup>, Rainer Kimmig<sup>1</sup>, Sabine Kasimir-Bauer<sup>1</sup> <sup>1</sup>Department of Gynecology and Obstetrics, University Hospital Essen, Germany; <sup>2</sup>QIAGEN GmbH, Hilden, Germany

Methods